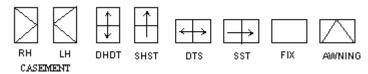

\*

<sup>\*\*</sup> Select appropriate series name for your project from website

<sup>\*\*\*</sup> Consider and select your glass & grid options available within the window series you have selected